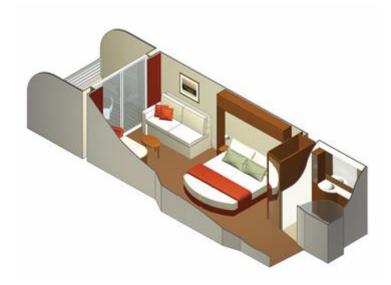

## Balcony Staterooms (cat. 2B, 2A, 1C, 1B, and 1A)

Stateroom: 194 sq. ft. Veranda: 54 sq. ft.

## **Features:**

- Floor-to-ceiling sliding glass doors
- Two beds convertible to queen-size
- Sitting area with sofa
- 32" LCD TV
- Vanity
- Hair dryer
- Veranda
- Some staterooms may have a trundle bed
- Some staterooms in category 2B are wheelchair-accessible.